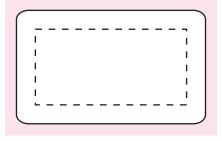

Sticker 50x30mm

100%

Sticker Size: 50mmW x 30mmH

Bleed: 3mm (56mmW x 36mmH)

Safe Print Area: 40mmW x 20mmH