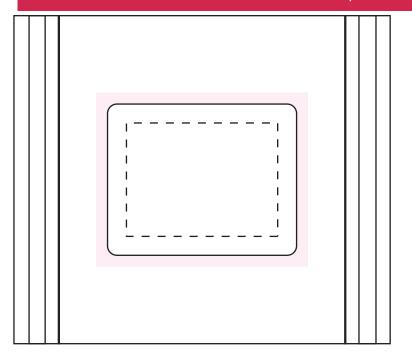

## ART APPROVAL

All colours used in this document are indicative only and they may vary across a variety of printing techniques and confectionery

Sticker 50x40mm

100%

Sticke Size: 50mmW x 40mmH

Bleed: 3mm (56mmW x 46mmH)

Safe Print Area: 40mmW x 30mmH

When artwork is printed,

there can be movement of up to 3mm Bag size may vary from what is shown,

Please call if bag dimensions are critical

Image Impression Only NOT to Scale